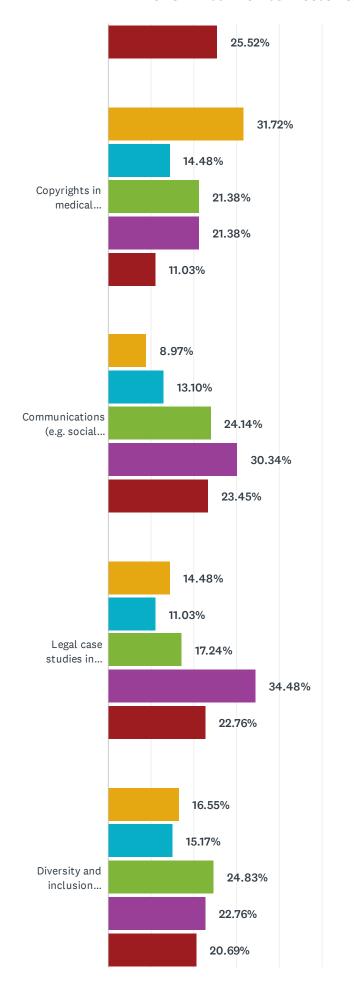

# Q27 Please indicate how strongly you would like to see an educational event on each topic listed below (note: you must rate each topic).

|                                                                                               | NO<br>INTEREST | MINOR<br>INTEREST | NEUTRAL/NOT<br>SURE | SOME<br>INTEREST | VERY<br>INTERESTED | TOTAL |
|-----------------------------------------------------------------------------------------------|----------------|-------------------|---------------------|------------------|--------------------|-------|
| Ethical issues                                                                                | 11.03%<br>16   | 12.41%<br>18      | 16.55%<br>24        | 40.00%<br>58     | 20.00%<br>29       | 145   |
| Gender issues in gastroenterology                                                             | 20.69%<br>30   | 15.17%<br>22      | 18.62%<br>27        | 24.83%<br>36     | 20.69%             | 145   |
| Teaching theory & techniques                                                                  | 7.59%<br>11    | 9.66%<br>14       | 17.93%<br>26        | 33.10%<br>48     | 31.72%<br>46       | 145   |
| Starting a practice                                                                           | 42.07%<br>61   | 12.41%<br>18      | 12.41%<br>18        | 7.59%<br>11      | 25.52%<br>37       | 145   |
| Closing a practice                                                                            | 35.86%<br>52   | 9.66%<br>14       | 14.48%<br>21        | 20.69%           | 19.31%<br>28       | 145   |
| Financial planning, retirement, incorporation                                                 | 17.24%<br>25   | 11.03%<br>16      | 10.34%<br>15        | 33.10%<br>48     | 28.28%<br>41       | 145   |
| Office management                                                                             | 23.45%<br>34   | 13.10%<br>19      | 16.55%<br>24        | 23.45%<br>34     | 23.45%             | 145   |
| Personal health                                                                               | 12.41%<br>18   | 14.48%<br>21      | 19.31%<br>28        | 28.28%<br>41     | 25.52%<br>37       | 145   |
| Copyrights in medical presentations                                                           | 31.72%<br>46   | 14.48%<br>21      | 21.38%<br>31        | 21.38%<br>31     | 11.03%<br>16       | 145   |
| Communications (e.g. social media, etc.)                                                      | 8.97%<br>13    | 13.10%<br>19      | 24.14%<br>35        | 30.34%<br>44     | 23.45%<br>34       | 145   |
| Legal case studies in gastroenterology                                                        | 14.48%<br>21   | 11.03%<br>16      | 17.24%<br>25        | 34.48%<br>50     | 22.76%<br>33       | 145   |
| Diversity and inclusion considerations                                                        | 16.55%<br>24   | 15.17%<br>22      | 24.83%<br>36        | 22.76%<br>33     | 20.69%             | 145   |
| Advocating for your patients                                                                  | 14.48%<br>21   | 7.59%<br>11       | 24.14%<br>35        | 33.10%<br>48     | 20.69%             | 145   |
| Impact of the COVID-19 pandemic on the gastroenterology-community in Canada (lessons learned) | 11.72%<br>17   | 13.10%<br>19      | 27.59%<br>40        | 28.28%<br>41     | 19.31%<br>28       | 145   |