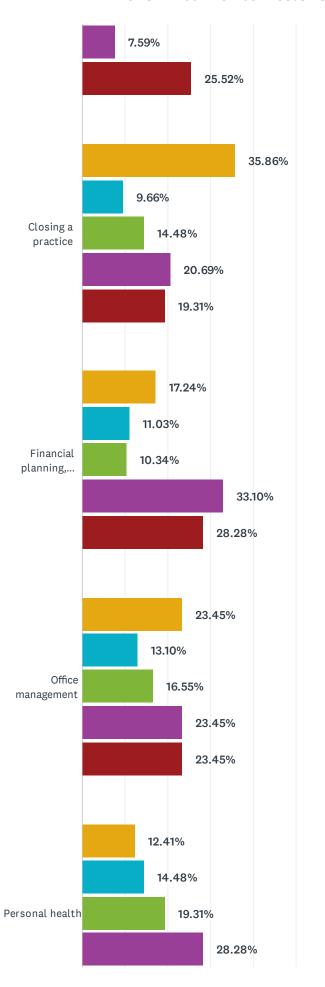

# Q27 Please indicate how strongly you would like to see an educational event on each topic listed below (note: you must rate each topic).

|                                                                                               | NO<br>INTEREST | MINOR<br>INTEREST | NEUTRAL/NOT<br>SURE | SOME<br>INTEREST | VERY<br>INTERESTED | TOTAL |
|-----------------------------------------------------------------------------------------------|----------------|-------------------|---------------------|------------------|--------------------|-------|
| Ethical issues                                                                                | 11.03%<br>16   | 12.41%<br>18      | 16.55%<br>24        | 40.00%<br>58     | 20.00%<br>29       | 145   |
| Gender issues in gastroenterology                                                             | 20.69%<br>30   | 15.17%<br>22      | 18.62%<br>27        | 24.83%<br>36     | 20.69%             | 145   |
| Teaching theory & techniques                                                                  | 7.59%<br>11    | 9.66%<br>14       | 17.93%<br>26        | 33.10%<br>48     | 31.72%<br>46       | 145   |
| Starting a practice                                                                           | 42.07%<br>61   | 12.41%<br>18      | 12.41%<br>18        | 7.59%<br>11      | 25.52%<br>37       | 145   |
| Closing a practice                                                                            | 35.86%<br>52   | 9.66%<br>14       | 14.48%<br>21        | 20.69%           | 19.31%<br>28       | 145   |
| Financial planning, retirement, incorporation                                                 | 17.24%<br>25   | 11.03%<br>16      | 10.34%<br>15        | 33.10%<br>48     | 28.28%<br>41       | 145   |
| Office management                                                                             | 23.45%<br>34   | 13.10%<br>19      | 16.55%<br>24        | 23.45%<br>34     | 23.45%             | 145   |
| Personal health                                                                               | 12.41%<br>18   | 14.48%<br>21      | 19.31%<br>28        | 28.28%<br>41     | 25.52%<br>37       | 145   |
| Copyrights in medical presentations                                                           | 31.72%<br>46   | 14.48%<br>21      | 21.38%<br>31        | 21.38%<br>31     | 11.03%<br>16       | 145   |
| Communications (e.g. social media, etc.)                                                      | 8.97%<br>13    | 13.10%<br>19      | 24.14%<br>35        | 30.34%<br>44     | 23.45%<br>34       | 145   |
| Legal case studies in gastroenterology                                                        | 14.48%<br>21   | 11.03%<br>16      | 17.24%<br>25        | 34.48%<br>50     | 22.76%<br>33       | 145   |
| Diversity and inclusion considerations                                                        | 16.55%<br>24   | 15.17%<br>22      | 24.83%<br>36        | 22.76%<br>33     | 20.69%             | 145   |
| Advocating for your patients                                                                  | 14.48%<br>21   | 7.59%<br>11       | 24.14%<br>35        | 33.10%<br>48     | 20.69%             | 145   |
| Impact of the COVID-19 pandemic on the gastroenterology-community in Canada (lessons learned) | 11.72%<br>17   | 13.10%<br>19      | 27.59%<br>40        | 28.28%<br>41     | 19.31%<br>28       | 145   |