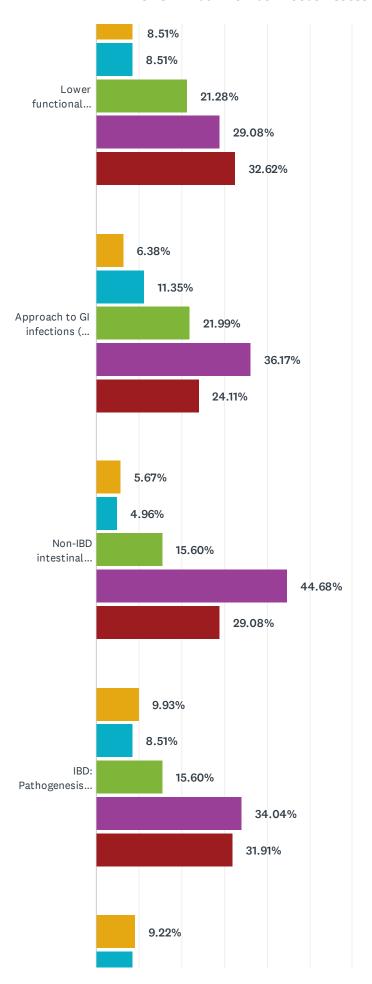

As of June 3, 2021, a total of **191 respondents** had completed the survey demographic questions, of which **141** went on to rate 34 potential educational topics for Continuing Professional Development (CPD). Respondents were asked to indicate their level of interest for topics on a five-point scale ranging from 'No interest' to 'Very interested'.