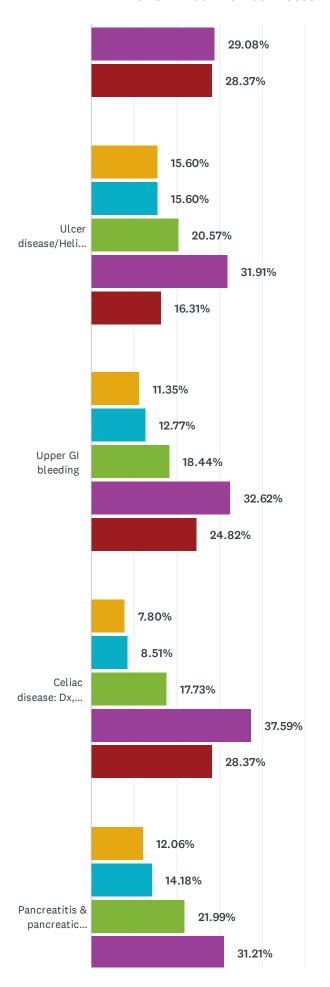

| 139 | New technology                                                | 5/14/2021 6:38 PM  |
| 140 | Communicator                                                  | 5/14/2021 6:36 PM  |
| 141 | communicator                                                  | 5/14/2021 6:36 PM  |
| 142 | Pharmacy                                                      | 5/14/2021 6:31 PM  |
| 143 | gender disparity in procedures versus functional medical care | 5/14/2021 6:31 PM  |
| 144 | Equity                                                        | 5/14/2021 6:18 PM  |
| 145 | COVID impact                                                  | 5/14/2021 6:07 PM  |



# Q30 Please indicate how strongly you would like to see an educational event on each topic listed below (note: you must rate each topic).





































|                                                                  | NO<br>INTEREST | MINOR<br>INTEREST | NEUTRAL/NOT<br>SURE | SOME<br>INTEREST | VERY<br>INTERESTED | TOTAL |
|------------------------------------------------------------------|----------------|-------------------|---------------------|------------------|--------------------|-------|
| Non-reflux esophageal disorders (eosinophilic esophagitis, etc.) | 14.89%<br>21   | 11.35%<br>16      | 9.93%<br>14         | 32.62%<br>46     | 31.21%<br>44       | 141   |
| Reflux                                                           | 13.48%<br>19   | 17.73%<br>25      | 18.44%<br>26        | 30.50%<br>43     | 19.86%<br>28       | 141   |
| Barrett's esophagus