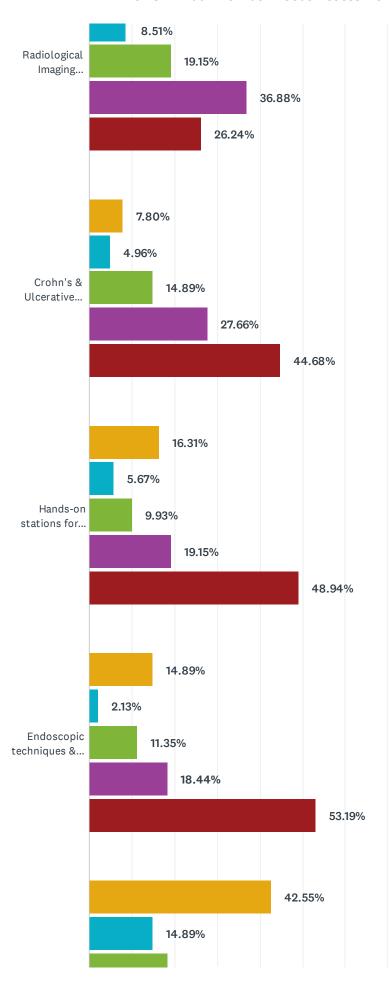

As of June 3, 2021, a total of **191 respondents** had completed the survey demographic questions, of which **141** went on to rate 34 potential educational topics for Continuing Professional Development (CPD). Respondents were asked to indicate their level of interest for topics on a five-point scale ranging from 'No interest' to 'Very interested'.