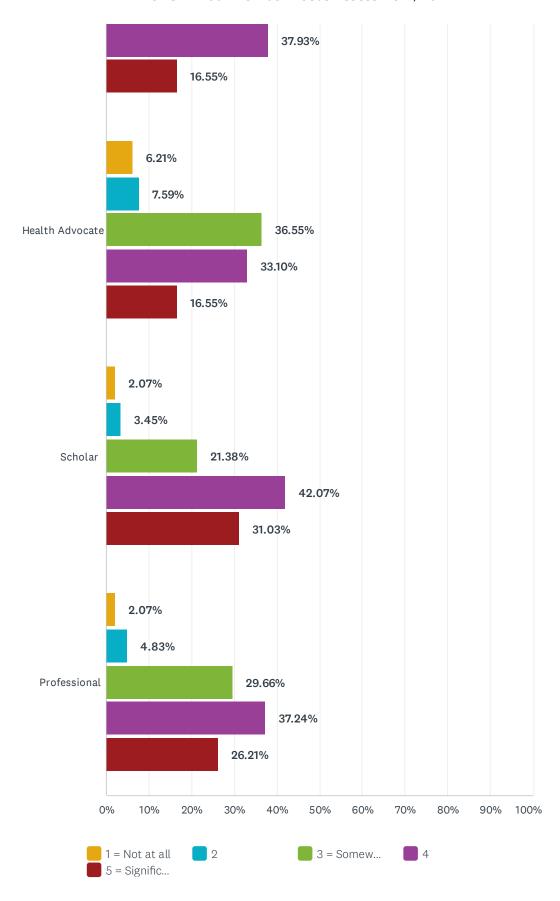

## Q28 To what degree do you feel the CAG is addressing each of these roles:

|                    | 1 = NOT AT<br>ALL | 2           | 3 =<br>SOMEWHAT | 4            | 5 =<br>SIGNIFICANTLY | TOTAL | WEIGHTED<br>AVERAGE |
|--------------------|-------------------|-------------|-----------------|--------------|----------------------|-------|---------------------|
| Medical Expert     | 1.38%<br>2        | 0.00%       | 19.31%<br>28    | 34.48%<br>50 | 44.83%<br>65         | 145   | 4.2                 |
| Communicator       | 4.14%<br>6        | 8.28%<br>12 | 35.86%<br>52    | 37.93%<br>55 | 13.79%<br>20         | 145   | 3.4                 |
| Collaborator       | 4.83%<br>7        | 7.59%<br>11 | 38.62%<br>56    | 29.66%<br>43 | 19.31%<br>28         | 145   | 3.5                 |
| Leader             | 4.14%<br>6        | 9.66%<br>14 | 31.72%<br>46    | 37.93%<br>55 | 16.55%<br>24         | 145   | 3.5                 |
| Health<br>Advocate | 6.21%<br>9        | 7.59%<br>11 | 36.55%<br>53    | 33.10%<br>48 | 16.55%<br>24         | 145   | 3.4                 |
| Scholar            | 2.07%             | 3.45%       | 21.38%<br>31    | 42.07%<br>61 | 31.03%<br>45         | 145   | 3.9                 |
| Professional       | 2.07%             | 4.83%<br>7  | 29.66%<br>43    | 37.24%<br>54 | 26.21%<br>38         | 145   | 3.8                 |