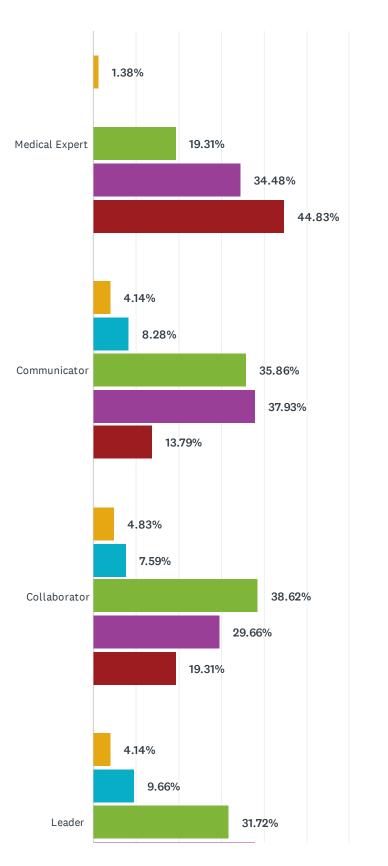

## Q28 To what degree do you feel the CAG is addressing each of these roles:

|                    | 1 = NOT AT<br>ALL | 2           | 3 =<br>SOMEWHAT | 4            | 5 =<br>SIGNIFICANTLY | TOTAL | WEIGHTED<br>AVERAGE |
|--------------------|-------------------|-------------|-----------------|--------------|----------------------|-------|---------------------|
| Medical Expert     | 1.38%<br>2        | 0.00%       | 19.31%<br>28    | 34.48%<br>50 | 44.83%<br>65         | 145   | 4.2                 |
| Communicator       | 4.14%<br>6        | 8.28%<br>12 | 35.86%<br>52    | 37.93%<br>55 | 13.79%<br>20         | 145   | 3.4                 |
| Collaborator       | 4.83%<br>7        | 7.59%<br>11 | 38.62%<br>56    | 29.66%<br>43 | 19.31%<br>28         | 145   | 3.5                 |
| Leader             | 4.14%<br>6        | 9.66%<br>14 | 31.72%<br>46    | 37.93%<br>55 | 16.55%<br>24         | 145   | 3.5                 |
| Health<br>Advocate | 6.21%<br>9        | 7.59%<br>11 | 36.55%<br>53    | 33.10%<br>48 | 16.55%<br>24         | 145   | 3.4                 |
| Scholar            | 2.07%             | 3.45%       | 21.38%<br>31    | 42.07%<br>61 | 31.03%<br>45         | 145   | 3.9                 |
| Professional       | 2.07%             | 4.83%<br>7  | 29.66%<br>43    | 37.24%<br>54 | 26.21%<br>38         | 145   | 3.8                 |