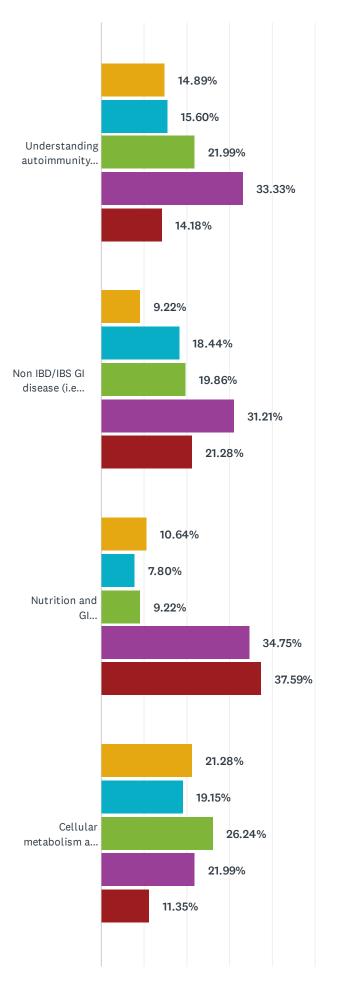

As of June 3, 2021, a total of **191 respondents** had completed the survey demographic questions, of which **141** went on to rate 34 potential educational topics for Continuing Professional Development (CPD). Respondents were asked to indicate their level of interest for topics on a five-point scale ranging from 'No interest' to 'Very interested'.