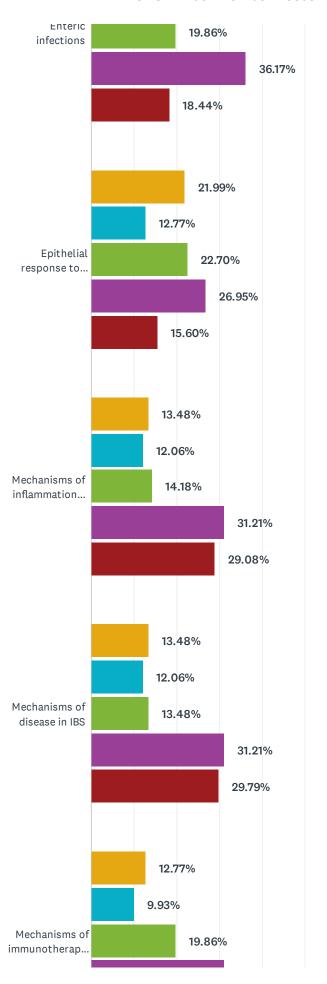

As of June 3, 2021, a total of **191 respondents** had completed the survey demographic questions, of which **141** went on to rate 34 potential educational topics for Continuing Professional Development (CPD). Respondents were asked to indicate their level of interest for topics on a five-point scale ranging from 'No interest' to 'Very interested'.