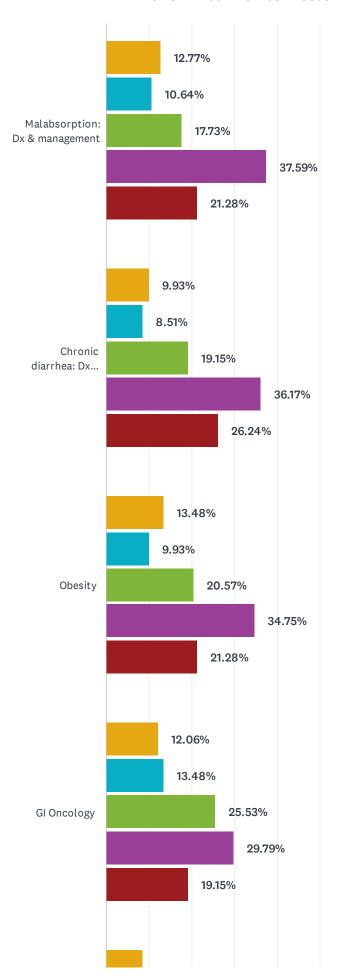

As of June 3, 2021, a total of **191 respondents** had completed the survey demographic questions, of which **141** went on to rate 34 potential educational topics for Continuing Professional Development (CPD). Respondents were asked to indicate their level of interest for topics on a five-point scale ranging from 'No interest' to 'Very interested'.