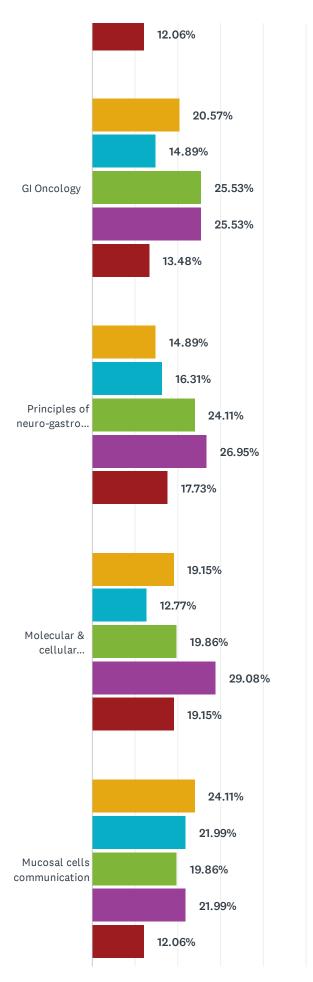

As of June 3, 2021, a total of **191 respondents** had completed the survey demographic questions, of which **141** went on to rate 34 potential educational topics for Continuing Professional Development (CPD). Respondents were asked to indicate their level of interest for topics on a five-point scale ranging from 'No interest' to 'Very interested'.