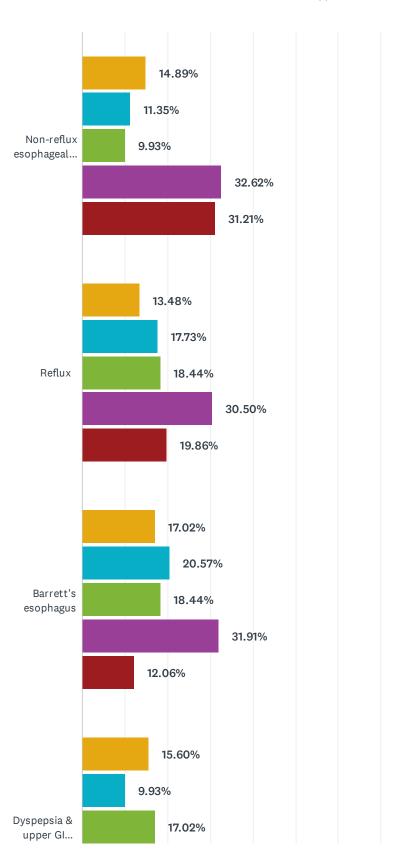

|
| 139 | New technology                                                | 5/14/2021 6:38 PM  |
| 140 | Communicator                                                  | 5/14/2021 6:36 PM  |
| 141 | communicator                                                  | 5/14/2021 6:36 PM  |
| 142 | Pharmacy                                                      | 5/14/2021 6:31 PM  |
| 143 | gender disparity in procedures versus functional medical care | 5/14/2021 6:31 PM  |
| 144 | Equity                                                        | 5/14/2021 6:18 PM  |
| 145 | COVID impact                                                  | 5/14/2021 6:07 PM  |



# Q30 Please indicate how strongly you would like to see an educational event on each topic listed below (note: you must rate each topic).





































|                                                                  | NO<br>INTEREST | MINOR<br>INTEREST | NEUTRAL/NOT<br>SURE | SOME<br>INTEREST | VERY<br>INTERESTED | TOTAL |
|------------------------------------------------------------------|----------------|-------------------|---------------------|------------------|--------------------|-------|
| Non-reflux esophageal disorders (eosinophilic esophagitis, etc.) | 14.89%<br>21   | 11.35%<br>16      | 9.93%<br>14         | 32.62%<br>46     | 31.21%<br>44       | 141   |
| Reflux                                                           | 13.48%<br>19   | 17.73%<br>25      | 18.44%<br>26        | 30.50%<br>43     | 19.86%<br>28       | 141   |
| Barrett's esophagus