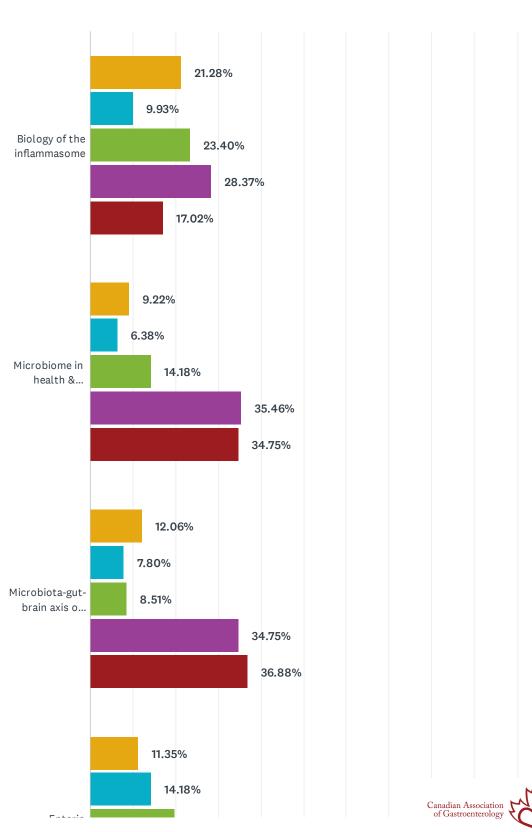

As of June 3, 2021, a total of **191 respondents** had completed the survey demographic questions, of which **141** went on to rate 34 potential educational topics for Continuing Professional Development (CPD). Respondents were asked to indicate their level of interest for topics on a five-point scale ranging from 'No interest' to 'Very interested'.