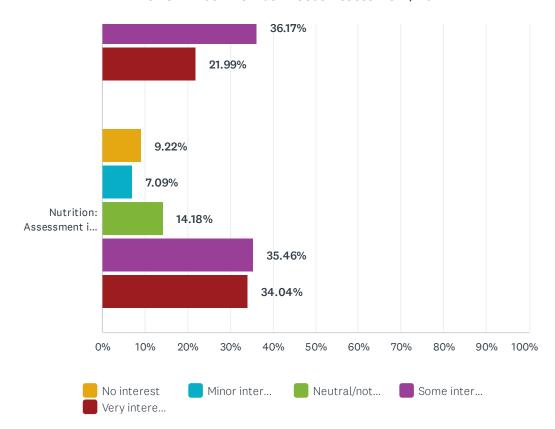

As of June 3, 2021, a total of **191 respondents** had completed the survey demographic questions, of which **141** went on to rate 34 potential educational topics for Continuing Professional Development (CPD). Respondents were asked to indicate their level of interest for topics on a five-point scale ranging from 'No interest' to 'Very interested'.