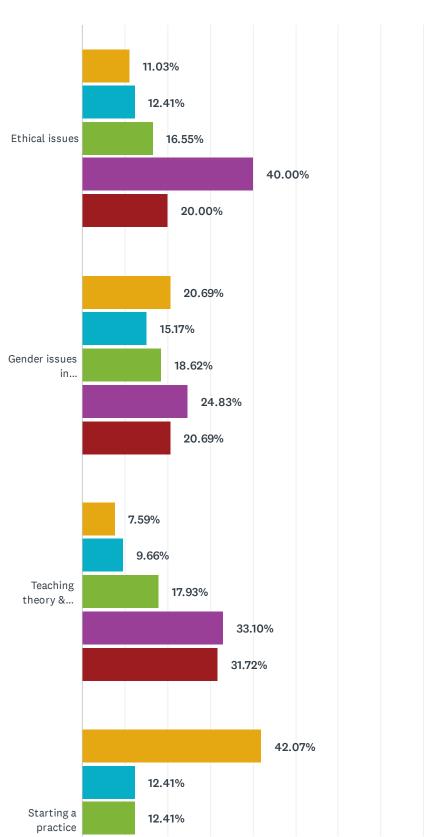

# Q27 Please indicate how strongly you would like to see an educational event on each topic listed below (note: you must rate each topic).

|                                                                                               | NO<br>INTEREST | MINOR<br>INTEREST | NEUTRAL/NOT<br>SURE | SOME<br>INTEREST | VERY<br>INTERESTED | TOTAL |
|-----------------------------------------------------------------------------------------------|----------------|-------------------|---------------------|------------------|--------------------|-------|
| Ethical issues                                                                                | 11.03%<br>16   | 12.41%<br>18      | 16.55%<br>24        | 40.00%<br>58     | 20.00%<br>29       | 145   |
| Gender issues in gastroenterology                                                             | 20.69%<br>30   | 15.17%<br>22      | 18.62%<br>27        | 24.83%<br>36     | 20.69%             | 145   |
| Teaching theory & techniques                                                                  | 7.59%<br>11    | 9.66%<br>14       | 17.93%<br>26        | 33.10%<br>48     | 31.72%<br>46       | 145   |
| Starting a practice                                                                           | 42.07%<br>61   | 12.41%<br>18      | 12.41%<br>18        | 7.59%<br>11      | 25.52%<br>37       | 145   |
| Closing a practice                                                                            | 35.86%<br>52   | 9.66%<br>14       | 14.48%<br>21        | 20.69%           | 19.31%<br>28       | 145   |
| Financial planning, retirement, incorporation                                                 | 17.24%<br>25   | 11.03%<br>16      | 10.34%<br>15        | 33.10%<br>48     | 28.28%<br>41       | 145   |
| Office management                                                                             | 23.45%<br>34   | 13.10%<br>19      | 16.55%<br>24        | 23.45%<br>34     | 23.45%             | 145   |
| Personal health                                                                               | 12.41%<br>18   | 14.48%<br>21      | 19.31%<br>28        | 28.28%<br>41     | 25.52%<br>37       | 145   |
| Copyrights in medical presentations                                                           | 31.72%<br>46   | 14.48%<br>21      | 21.38%<br>31        | 21.38%<br>31     | 11.03%<br>16       | 145   |
| Communications (e.g. social media, etc.)                                                      | 8.97%<br>13    | 13.10%<br>19      | 24.14%<br>35        | 30.34%<br>44     | 23.45%<br>34       | 145   |
| Legal case studies in gastroenterology                                                        | 14.48%<br>21   | 11.03%<br>16      | 17.24%<br>25        | 34.48%<br>50     | 22.76%<br>33       | 145   |
| Diversity and inclusion considerations                                                        | 16.55%<br>24   | 15.17%<br>22      | 24.83%<br>36        | 22.76%<br>33     | 20.69%             | 145   |
| Advocating for your patients                                                                  | 14.48%<br>21   | 7.59%<br>11       | 24.14%<br>35        | 33.10%<br>48     | 20.69%             | 145   |
| Impact of the COVID-19 pandemic on the gastroenterology-community in Canada (lessons learned) | 11.72%<br>17   | 13.10%<br>19      | 27.59%<br>40        | 28.28%<br>41     | 19.31%<br>28       | 145   |