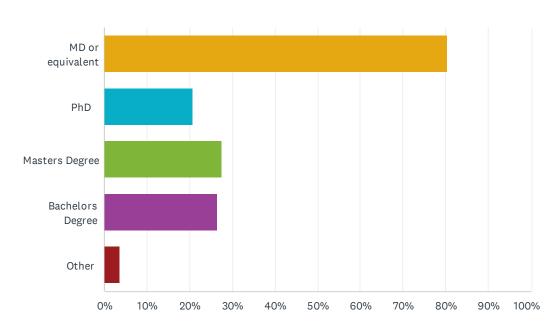

## Q6 Education (check all that apply):

Answered: 189 Skipped: 2

| ANSWER CHOICES         | RESPONSES |     |
|------------------------|-----------|-----|
| MD or equivalent       | 80.42%    | 152 |
| PhD                    | 20.63%    | 39  |
| Masters Degree         | 27.51%    | 52  |
| Bachelors Degree       | 26.46%    | 50  |
| Other                  | 3.70%     | 7   |
| Total Respondents: 189 |           |     |