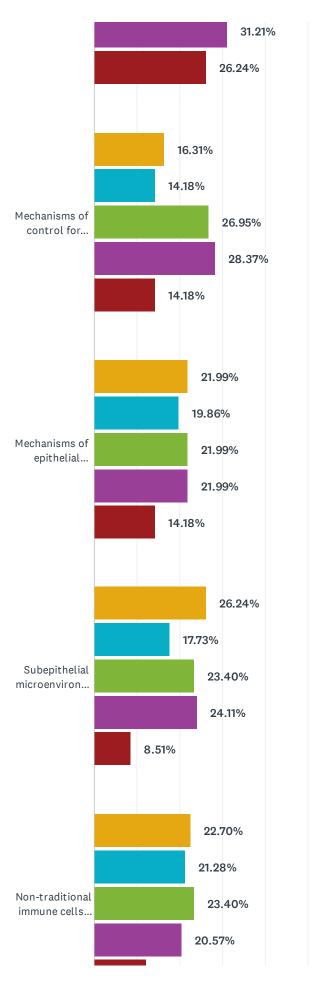

As of June 3, 2021, a total of **191 respondents** had completed the survey demographic questions, of which **141** went on to rate 34 potential educational topics for Continuing Professional Development (CPD). Respondents were asked to indicate their level of interest for topics on a five-point scale ranging from 'No interest' to 'Very interested'.