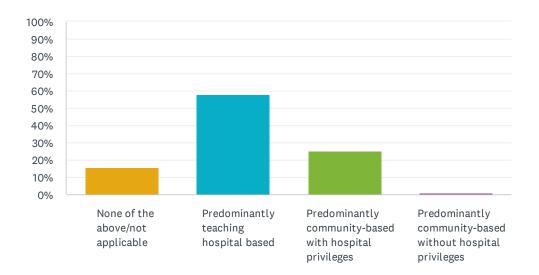

## Q5 Affiliation:

Answered: 189 Skipped: 2

| ANSWER CHOICES                                            | RESPONSES |     |
|-----------------------------------------------------------|-----------|-----|
| None of the above/not applicable                          | 15.87%    | 30  |
| Predominantly teaching hospital based                     | 57.67%    | 109 |
| Predominantly community-based with hospital privileges    | 25.40%    | 48  |
| Predominantly community-based without hospital privileges | 1.06%     | 2   |
| TOTAL                                                     |           | 189 |