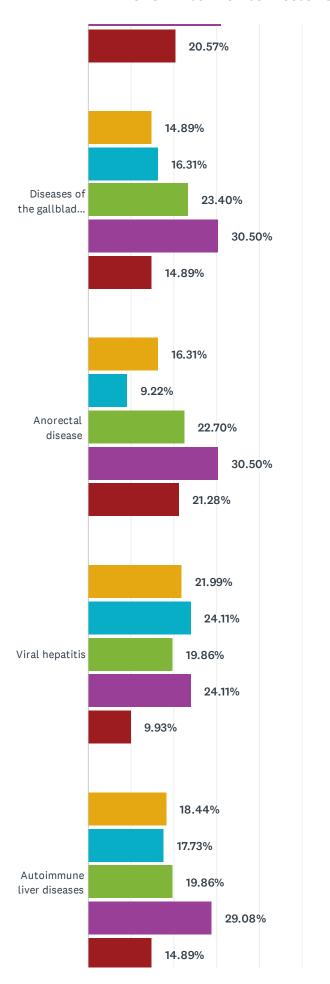

As of June 3, 2021, a total of **191 respondents** had completed the survey demographic questions, of which **141** went on to rate 34 potential educational topics for Continuing Professional Development (CPD). Respondents were asked to indicate their level of interest for topics on a five-point scale ranging from 'No interest' to 'Very interested'.