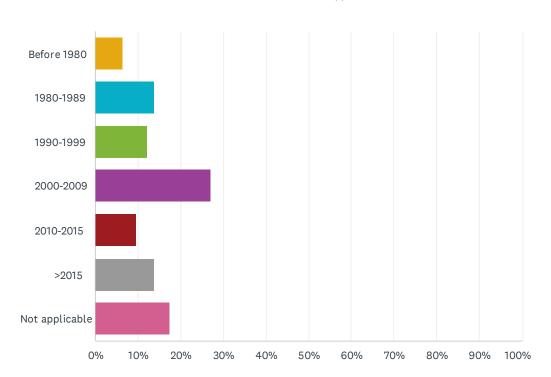

## Q8 Year of medical school graduation:

Answered: 189 Skipped: 2

| ANSWER CHOICES | RESPONSES |     |
|----------------|-----------|-----|
| Before 1980    | 6.35%     | 12  |
| 1980-1989      | 13.76%    | 26  |
| 1990-1999      | 12.17%    | 23  |
| 2000-2009      | 26.98%    | 51  |
| 2010-2015      | 9.52%     | 18  |
| >2015          | 13.76%    | 26  |
| Not applicable | 17.46%    | 33  |
| TOTAL          |           | 189 |