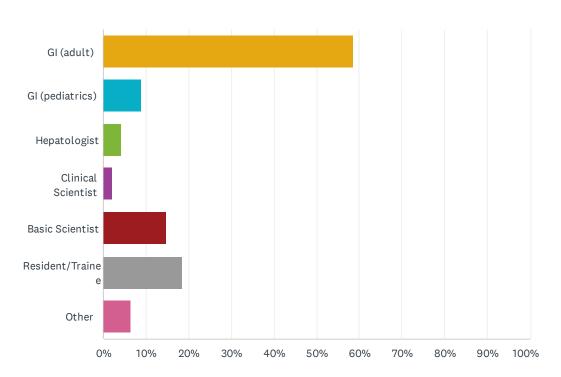

## Q3 Specialty: (check all that apply)

Answered: 189 Skipped: 2

| ANSWER CHOICES         | RESPONSES |     |
|------------------------|-----------|-----|
| GI (adult)             | 58.73%    | 111 |
| GI (pediatrics)        | 8.99%     | 17  |
| Hepatologist           | 4.23%     | 8   |
| Clinical Scientist     | 2.12%     | 4   |
| Basic Scientist        | 14.81%    | 28  |
| Resident/Trainee       | 18.52%    | 35  |
| Other                  | 6.35%     | 12  |
| Total Respondents: 189 |           |     |