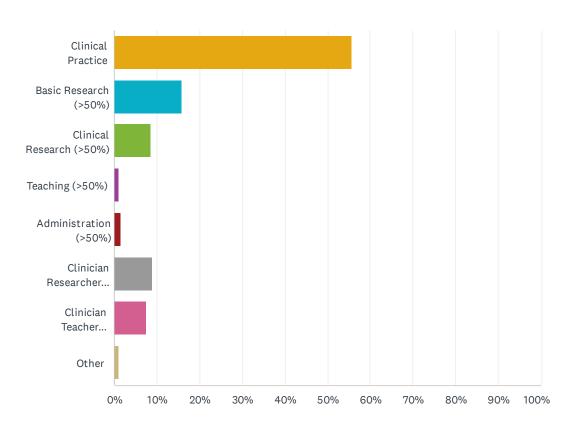

## Q9 In which category do you spend most of your time?

Answered: 189 Skipped: 2

| ANSWER CHOICES                        | RESPONSES |     |
|---------------------------------------|-----------|-----|
| Clinical Practice                     | 55.56%    | 105 |
| Basic Research (>50%)                 | 15.87%    | 30  |
| Clinical Research (>50%)              | 8.47%     | 16  |
| Teaching (>50%)                       | 1.06%     | 2   |
| Administration (>50%)                 | 1.59%     | 3   |
| Clinician Researcher (research <=50%) | 8.99%     | 17  |
| Clinician Teacher (teaching <=50%)    | 7.41%     | 14  |
| Other                                 | 1.06%     | 2   |
| TOTAL                                 |           | 189 |