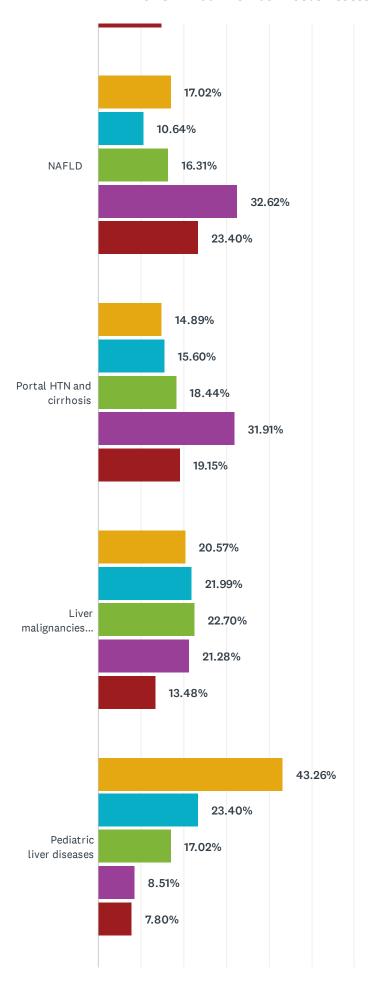

As of June 3, 2021, a total of **191 respondents** had completed the survey demographic questions, of which **141** went on to rate 34 potential educational topics for Continuing Professional Development (CPD). Respondents were asked to indicate their level of interest for topics on a five-point scale ranging from 'No interest' to 'Very interested'.