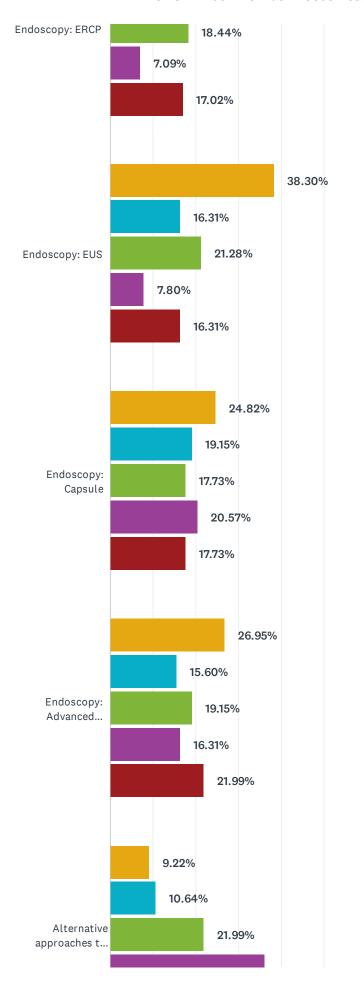

As of June 3, 2021, a total of **191 respondents** had completed the survey demographic questions, of which **141** went on to rate 34 potential educational topics for Continuing Professional Development (CPD). Respondents were asked to indicate their level of interest for topics on a five-point scale ranging from 'No interest' to 'Very interested'.