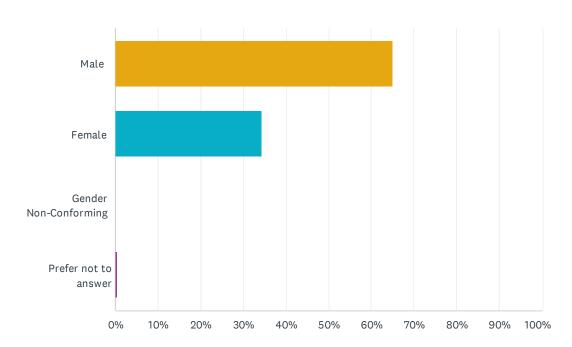

## Q7 How would you describe yourself?

Answered: 189 Skipped: 2

| ANSWER CHOICES        | RESPONSES |     |
|-----------------------|-----------|-----|
| Male                  | 65.08%    | 123 |
| Female                | 34.39%    | 65  |
| Gender Non-Conforming | 0.00%     | 0   |
| Prefer not to answer  | 0.53%     | 1   |
| TOTAL                 |           | 189 |