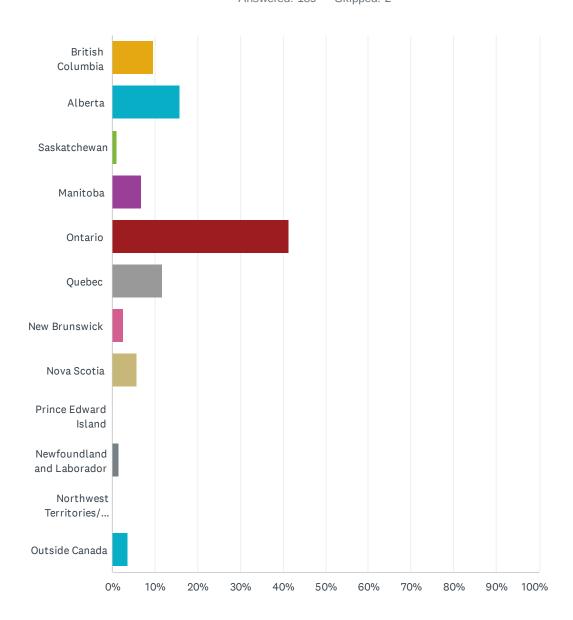

## Q4 Your location:

Answered: 189 Skipped: 2

| ANSWER CHOICES                      | RESPONSES |     |
|-------------------------------------|-----------|-----|
| British Columbia                    | 9.52%     | 18  |
| Alberta                             | 15.87%    | 30  |
| Saskatchewan                        | 1.06%     | 2   |
| Manitoba                            | 6.88%     | 13  |
| Ontario                             | 41.27%    | 78  |
| Quebec                              | 11.64%    | 22  |
| New Brunswick                       | 2.65%     | 5   |
| Nova Scotia                         | 5.82%     | 11  |
| Prince Edward Island                | 0.00%     | 0   |
| Newfoundland and Laborador          | 1.59%     | 3   |
| Northwest Territories/Nunavut/Yukon | 0.00%     | 0   |
| Outside Canada                      | 3.70%     | 7   |
| TOTAL                               |           | 189 |