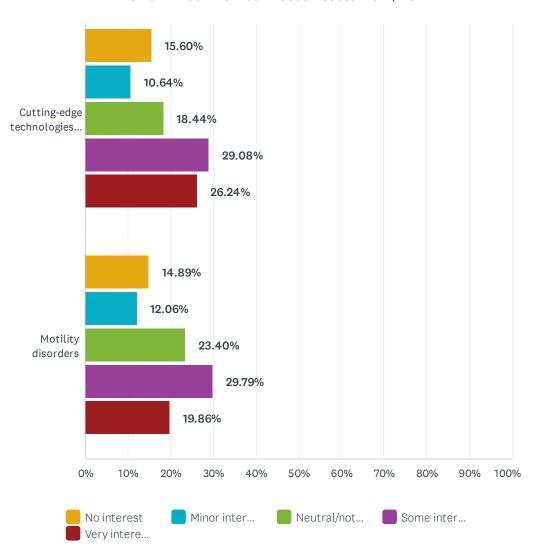

As of June 3, 2021, a total of **191 respondents** had completed the survey demographic questions, of which **141** went on to rate 34 potential educational topics for Continuing Professional Development (CPD). Respondents were asked to indicate their level of interest for topics on a five-point scale ranging from 'No interest' to 'Very interested'.

# Q27 Please indicate how strongly you would like to see an educational event on each topic listed below (note: you must rate each topic).

|                                                                                               | NO<br>INTEREST | MINOR<br>INTEREST | NEUTRAL/NOT<br>SURE | SOME<br>INTEREST | VERY<br>INTERESTED | TOTAL |
|-----------------------------------------------------------------------------------------------|----------------|-------------------|---------------------|------------------|--------------------|-------|
| Ethical issues                                                                                | 11.03%<br>16   | 12.41%<br>18      | 16.55%<br>24        | 40.00%<br>58     | 20.00%<br>29       | 145   |
| Gender issues in gastroenterology                                                             | 20.69%<br>30   | 15.17%<br>22      | 18.62%<br>27        | 24.83%<br>36     | 20.69%             | 145   |
| Teaching theory & techniques                                                                  | 7.59%<br>11    | 9.66%<br>14       | 17.93%<br>26        | 33.10%<br>48     | 31.72%<br>46       | 145   |
| Starting a practice                                                                           | 42.07%<br>61   | 12.41%<br>18      | 12.41%<br>18        | 7.59%<br>11      | 25.52%<br>37       | 145   |
| Closing a practice                                                                            | 35.86%<br>52   | 9.66%<br>14       | 14.48%<br>21        | 20.69%           | 19.31%<br>28       | 145   |
| Financial planning, retirement, incorporation                                                 | 17.24%<br>25   | 11.03%<br>16      | 10.34%<br>15        | 33.10%<br>48     | 28.28%<br>41       | 145   |
| Office management                                                                             | 23.45%<br>34   | 13.10%<br>19      | 16.55%<br>24        | 23.45%<br>34     | 23.45%             | 145   |
| Personal health                                                                               | 12.41%<br>18   | 14.48%<br>21      | 19.31%<br>28        | 28.28%<br>41     | 25.52%<br>37       | 145   |
| Copyrights in medical presentations                                                           | 31.72%<br>46   | 14.48%<br>21      | 21.38%<br>31        | 21.38%<br>31     | 11.03%<br>16       | 145   |
| Communications (e.g. social media, etc.)                                                      | 8.97%<br>13    | 13.10%<br>19      | 24.14%<br>35        | 30.34%<br>44     | 23.45%<br>34       | 145   |
| Legal case studies in gastroenterology                                                        | 14.48%<br>21   | 11.03%<br>16      | 17.24%<br>25        | 34.48%<br>50     | 22.76%<br>33       | 145   |
| Diversity and inclusion considerations                                                        | 16.55%<br>24   | 15.17%<br>22      | 24.83%<br>36        | 22.76%<br>33     | 20.69%             | 145   |
| Advocating for your patients                                                                  | 14.48%<br>21   | 7.59%<br>11       | 24.14%<br>35        | 33.10%<br>48     | 20.69%             | 145   |
| Impact of the COVID-19 pandemic on the gastroenterology-community in Canada (lessons learned) | 11.72%<br>17   | 13.10%<br>19      | 27.59%<br>40        | 28.28%<br>41     | 19.31%<br>28       | 145   |