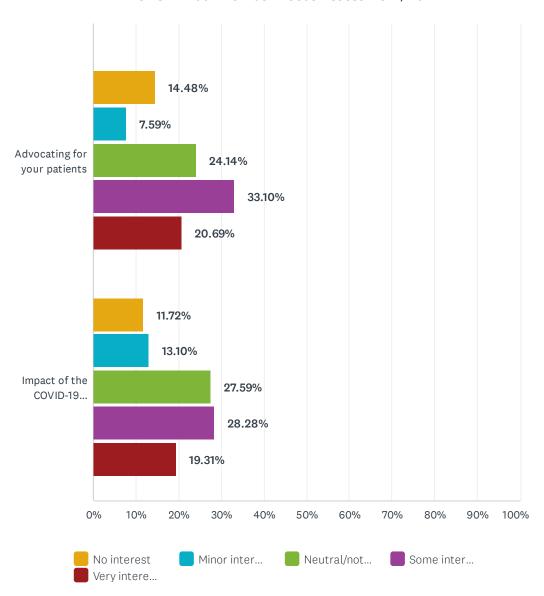

# Q27 Please indicate how strongly you would like to see an educational event on each topic listed below (note: you must rate each topic).

|                                                                                               | NO<br>INTEREST | MINOR<br>INTEREST | NEUTRAL/NOT<br>SURE | SOME<br>INTEREST | VERY<br>INTERESTED | TOTAL |
|-----------------------------------------------------------------------------------------------|----------------|-------------------|---------------------|------------------|--------------------|-------|
| Ethical issues                                                                                | 11.03%<br>16   | 12.41%<br>18      | 16.55%<br>24        | 40.00%<br>58     | 20.00%<br>29       | 145   |
| Gender issues in gastroenterology                                                             | 20.69%<br>30   | 15.17%<br>22      | 18.62%<br>27        | 24.83%<br>36     | 20.69%             | 145   |
| Teaching theory & techniques                                                                  | 7.59%<br>11    | 9.66%<br>14       | 17.93%<br>26        | 33.10%<br>48     | 31.72%<br>46       | 145   |
| Starting a practice                                                                           | 42.07%<br>61   | 12.41%<br>18      | 12.41%<br>18        | 7.59%<br>11      | 25.52%<br>37       | 145   |
| Closing a practice                                                                            | 35.86%<br>52   | 9.66%<br>14       | 14.48%<br>21        | 20.69%           | 19.31%<br>28       | 145   |
| Financial planning, retirement, incorporation                                                 | 17.24%<br>25   | 11.03%<br>16      | 10.34%<br>15        | 33.10%<br>48     | 28.28%<br>41       | 145   |
| Office management                                                                             | 23.45%<br>34   | 13.10%<br>19      | 16.55%<br>24        | 23.45%<br>34     | 23.45%             | 145   |
| Personal health                                                                               | 12.41%<br>18   | 14.48%<br>21      | 19.31%<br>28        | 28.28%<br>41     | 25.52%<br>37       | 145   |
| Copyrights in medical presentations                                                           | 31.72%<br>46   | 14.48%<br>21      | 21.38%<br>31        | 21.38%<br>31     | 11.03%<br>16       | 145   |
| Communications (e.g. social media, etc.)                                                      | 8.97%<br>13    | 13.10%<br>19      | 24.14%<br>35        | 30.34%<br>44     | 23.45%<br>34       | 145   |
| Legal case studies in gastroenterology                                                        | 14.48%<br>21   | 11.03%<br>16      | 17.24%<br>25        | 34.48%<br>50     | 22.76%<br>33       | 145   |
| Diversity and inclusion considerations                                                        | 16.55%<br>24   | 15.17%<br>22      | 24.83%<br>36        | 22.76%<br>33     | 20.69%             | 145   |
| Advocating for your patients                                                                  | 14.48%<br>21   | 7.59%<br>11       | 24.14%<br>35        | 33.10%<br>48     | 20.69%             | 145   |
| Impact of the COVID-19 pandemic on the gastroenterology-community in Canada (lessons learned) | 11.72%<br>17   | 13.10%<br>19      | 27.59%<br>40        | 28.28%<br>41     | 19.31%<br>28       | 145   |